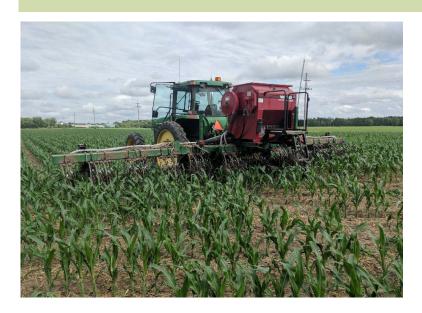

## Cover Crop Field Walk

"Planting Demonstration"
August 9, 2018
5:00 PM – 7:00 PM

\*\*Light refreshments provided\*\*

## **LOCATION:**

Joe Woodruff Farms 2450 N. Krepps Road St. Johns, MI 48879

- Drill Calibration
- Species Selection/Mixes
- Seeding Depths & Rates

Isabella County MSU Extension 200 N. Main St. Mt. Pleasant, MI 48858